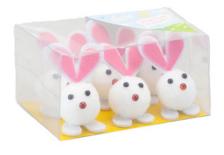

### Chick & Bunny

| Stock Reference | 064253 |
|-----------------|--------|
| Pack Price      | £15.12 |
| Pack Size       | 12     |
| Singles Price   | £1.33  |
| Retail Price    | £2.25  |