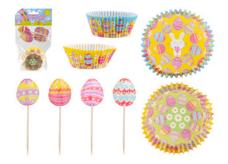

### **Cupcake Set 12's**

### Cake Cases & Picks

| Stock Reference | 678973 |
|-----------------|--------|
| Pack Price      | £19.92 |
| Pack Size       | 24     |
| Singles Price   | £0.88  |
| Retail Price    | £1.49  |