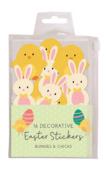

### **Felt Easter Stickers**

### Bunny/Chicks 16's

| Stock Reference | 066257 |
|-----------------|--------|
| Pack Price      | £18.72 |
| Pack Size       | 24     |
| Singles Price   | £0.82  |
| Retail Price    | £1.39  |