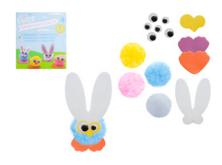

### **Pom Pom Characters**

Make Your Own

| Stock Reference | 734549 |
|-----------------|--------|
| Pack Price      | £19.08 |
| Pack Size       | 12     |
| Singles Price   | £1.67  |
| Retail Price    | £2.85  |
|                 |        |