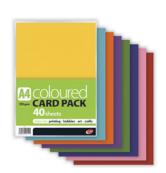

### **Coloured Card**

A4 40's Assorted Colours

| Stock Reference | 491101 |
|-----------------|--------|
| Pack Price      | £39.96 |
| Pack Size       | 12     |
| Singles Price   | £3.50  |
| Retail Price    | £5.99  |