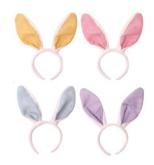

### **Easter Bunny Ears**

### **30cm Assorted Colours**

| Stock Reference | 064260 |
|-----------------|--------|
| Pack Price      | £13.32 |
| Pack Size       | 12     |
| Singles Price   | £1.17  |
| Retail Price    | £1.99  |