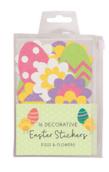

### **Felt Easter Stickers**

### Eggs/Flowers 16's

| Stock Reference | 066264 |
|-----------------|--------|
| Pack Price      | £18.72 |
| Pack Size       | 24     |
| Singles Price   | £0.82  |
| Retail Price    | £1.39  |